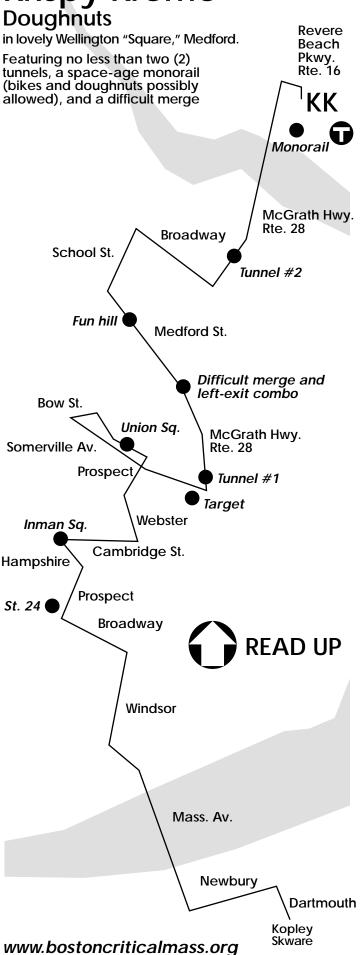

Please come along with us on The Most Unhealthy BCM Ever, to the new

Krispy Kreme

Doughnuts Revere in lovely Wellington "Square," Medford. Beach Pkwy. Featuring no less than two (2) Rte. 16 tunnels, a space-age monorail (bikes and doughnuts possibly allowed), and a difficult merge ΚK Monorail McGrath Hwy. Rte. 28 Broadway School St. Tunnel #2 Fun hill Medford St. Difficult merge and left-exit combo Bow St. Union Sq. McGrath Hwy. Somerville Av. Rte. 28 Prospect Tunnel #1 Target Webster Inman Sq. Cambridge St. **Hampshire Prospect** St. 24 **Broadway READ UP** Windsor Mass. Av. Newbury Dartmouth Kopley Skware www.bostoncriticalmass.org